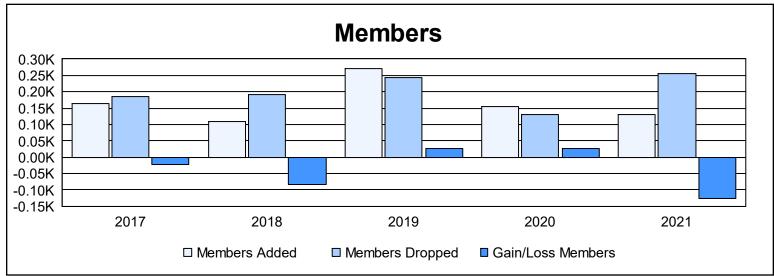

District 117 A

As of June 2021 Cumulative

| Year      | New<br>Clubs | Dropped<br>Clubs | Gain/<br>Loss<br>Clubs | New<br>Members | Charter<br>Members | Reinstate<br>Members | Transfer<br>Members | Total<br>Member<br>Added | Total<br>Members<br>Dropped | Gain/<br>Loss<br>Members |
|-----------|--------------|------------------|------------------------|----------------|--------------------|----------------------|---------------------|--------------------------|-----------------------------|--------------------------|
| 2016-2017 | 0            | 0                | 0                      | 113            | 14                 | 27                   | 9                   | 163                      | 186                         | -23                      |
| 2017-2018 | 1            | 4                | -3                     | 75             | 25                 | 1                    | 7                   | 108                      | 190                         | -82                      |
| 2018-2019 | 3            | 2                | 1                      | 126            | 104                | 25                   | 16                  | 271                      | 243                         | 28                       |
| 2019-2020 | 2            | 0                | 2                      | 91             | 55                 | 2                    | 8                   | 156                      | 130                         | 26                       |
| 2020-2021 | 1            | 6                | -5                     | 63             | 43                 | 2                    | 23                  | 131                      | 257                         | -126                     |
| Average   | 1            | 2                | -1                     | 94             | 48                 | 11                   | 13                  | 166                      | 201                         | -35                      |